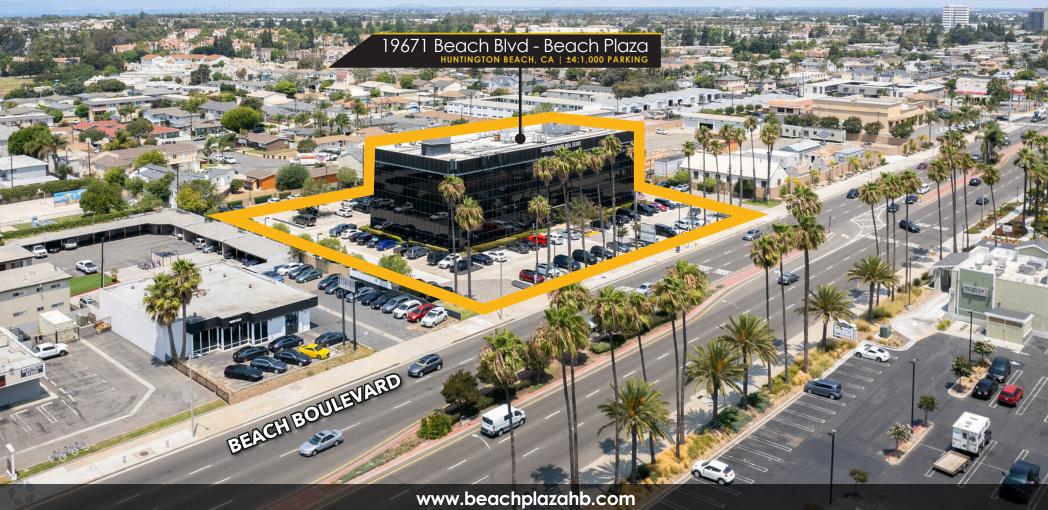

### PROPERTY SUMMARY

The office/medical building located at 19671 Beach Blvd in Beach Plaza, Huntington Beach, CA, offers an exceptional business location with direct access to major transportation routes and an array of nearby amenities. Positioned within a thriving commercial hub, the property provides excellent visibility, abundant parking, and close proximity to retail and dining establishments, making it an ideal choice for businesses seeking both convenience and a prominent presence.

## ±62,000 RSF FOR LEASE > DIVISIBLE

#### PROPERTY FEATURES

- » 62,000 SF Office Medical
- » Ample Parking
- » Prime location off Beach Blvd
- » Excellent visibility and exposure
- » Direct access to John Wayne Airport
- » Convenient access to Newport (55) and San Diego (405) Freeways