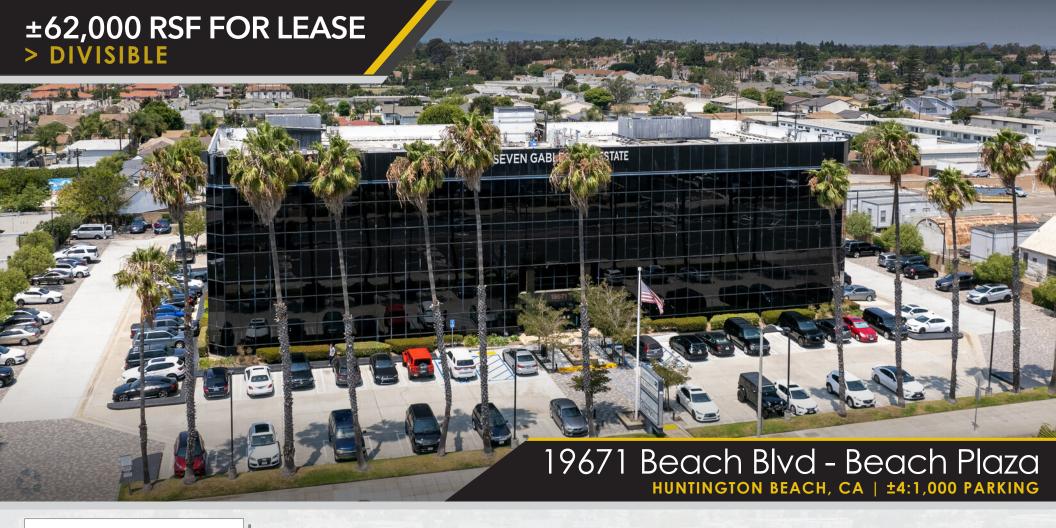

### PROPERTY SUMMARY

The office/medical building located at 19671 Beach Blvd in Beach Plaza, Huntington Beach, CA, offers an exceptional business location with direct access to major transportation routes and an array of nearby amenities. Positioned within a thriving commercial hub, the property provides excellent visibility, abundant parking, and close proximity to retail and dining establishments, making it an ideal choice for businesses seeking both convenience and a prominent presence.

## ±62,000 RSF FOR LEASE > DIVISIBLE

#### PROPERTY FEATURES

- » 62,000 SF Office Medical
- » Ample Parking
- » Prime location off Beach Blvd
- » Excellent visibility and exposure
- » Direct access to John Wayne Airport
- » Convenient access to Newport (55) and San Diego (405) Freeways